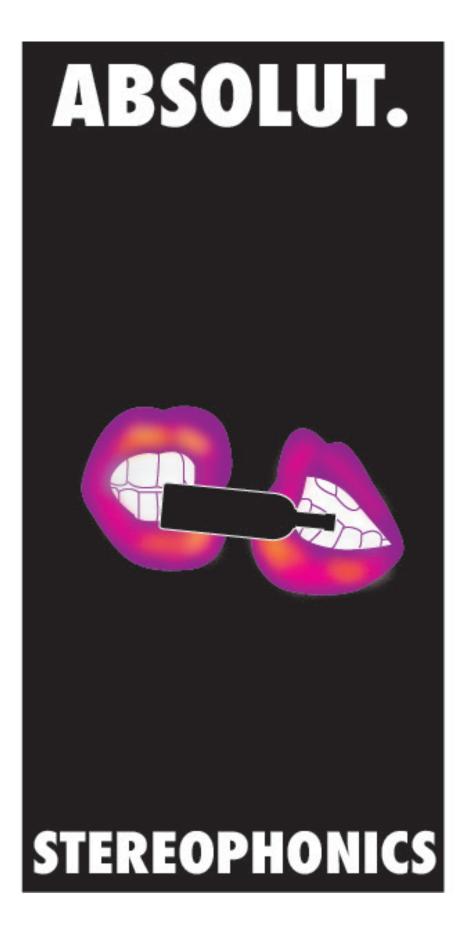

# **ABSOLUT BANDS**

For this assignment, we were tasked with creating a variety of web banners in collaboration with Absolut Vodka. When doing my research, I discovered that they had done many collaborations with various different companies, artists, music and fashion etc.

I chose to create my web banners around 3 different bands, using their iconic albums to base my designs on. I vector traced all of my designs and used the bands iconic symbols to create my own variations of the Absolut web banners. Moreover, I used the Absolut vodka vector graphic we were provided and vector traced in Photoshop.

Size: 300 x 600 pixels Format: JPEG Quality: 7 high Resolution: 72DPI Compression: Lossy Colour Mode: CMYK