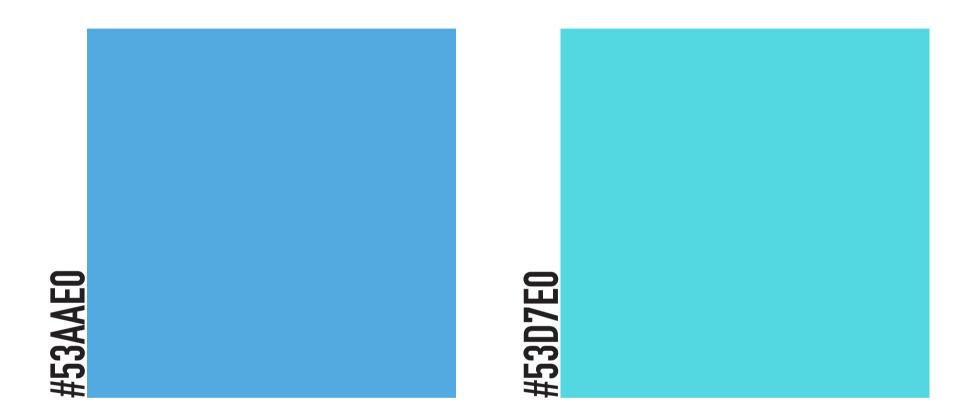

## COLOUR

The logo uses two shades of blue within the logo and also uses black and white to create the silhouette of the cat and the typography within the logo. These colours should not be changed and no variations are allowed.