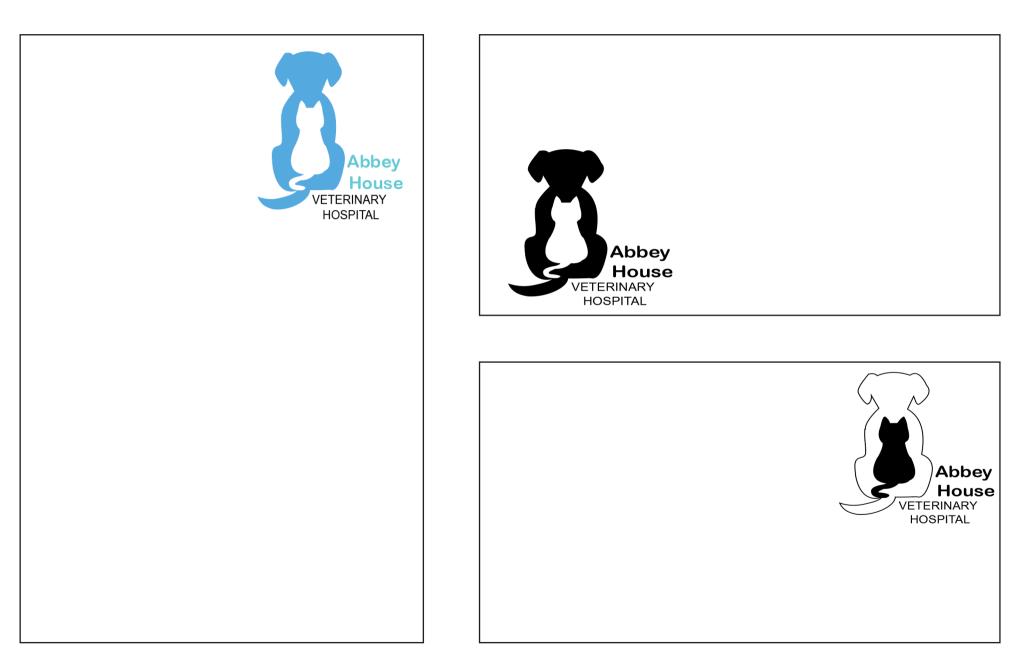

# DESIGN PORTFOLIO

#### **COMM1790**

**STUDENT NUMBER:** 201748990

# **ASSIGNMENT 1A**



## **BRAND IDENTITY**

Abbey House Veterniary Hospital is a small family business run veterniary hopsital which was founded in 1977. They started out in Morely but have expanded with 5 different branches in and around Leeds .

With the redesign of the logo, I wanted to portray a more caring and nurturing nature as their old logo used harsh fonts and was rather complicated, lacking simplicity.

## THE LOGO



### **LOGO VERSIONS**





## LOGO POSITIONING



## LOGO USAGE



## COLOUR



The logo uses two shades of blue within the logo and also uses black and white to create the silhouette of the cat and the typography within the logo. These colours should not be changed and no variations are allowed.

### TYPOGRAPHY

**Arial Rounded MT Bold** 

#### ABCDEFGHIJKLMNOPQRSTUVWXYZ

#### abcdefghijklmnopqrstuvwxyz

#### $1\ 2\ 3\ 4\ 5\ 6\ 7\ 8\ 9\ 0$

Ariel Narrow

ABCDEFGHIJKLMNOPQRSTUVWXYZ

abcdefghijklmnopqrstuvwxyz

1234567890

# **ASSIGNMENT 1B**

# **ABSOLUT BANDS**

For this assignment, we were tasked with creating a variety of web banners in collaboration with Absolut Vodka. When doing my research, I discovered that they had done many collaborations with various different companies, artists, music and fashion etc.

I chose to create my we