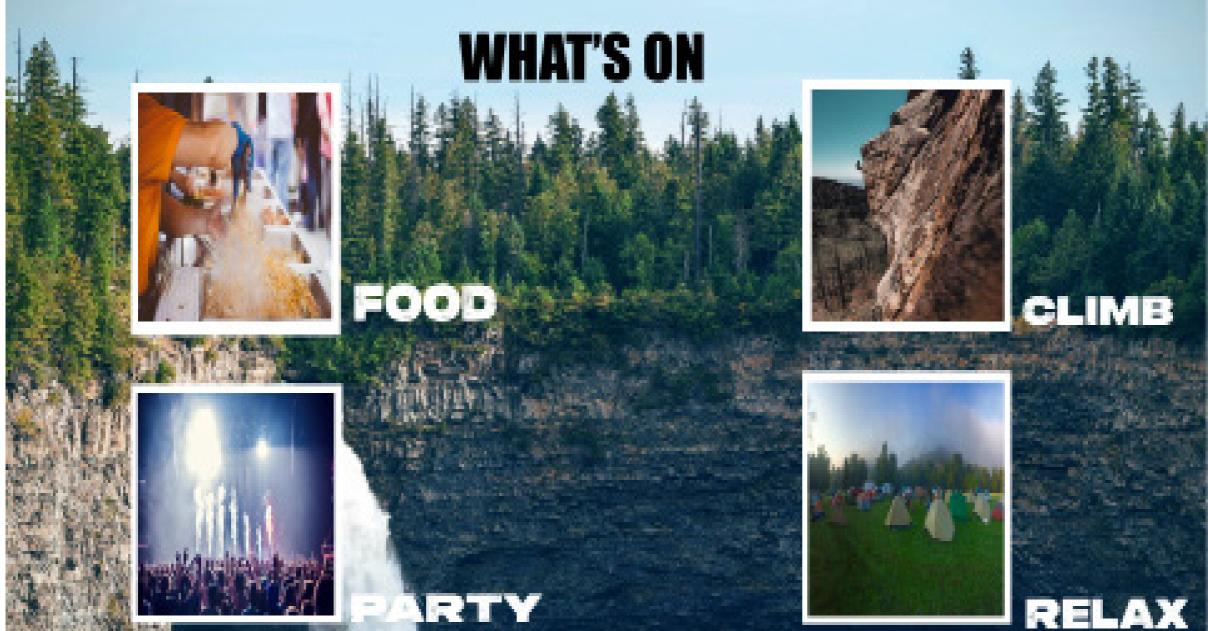

WYE VALLEY

HOME

ABOUT

WHAT'S ON

TICKETS

subscribe: add your email and recieve updates

email address --->

Size: 1920 x 1080 Format: TIFF **Resolution: 72 DPI** Colour mode: RGB

#### CONTACT

https://www.pexels.com/photo/green-treesabove-mountain-and-falls-during-daytime-70219/

https://www.pexels.com/photo/person-in-orange-shirt-holding-aluminum-rectangular-container-104884/

https://www.pexels.com/photo/group-ofpeople-watching-concert-1120162/

https://www.pexels.com/photo/tentson-green-grass-field-near-mountain-116104/

Size: 1920 x 1080 Format: TIFF **Resolution: 72 DPI** Colour mode: RGB subscribe: add your email and recieve updates

email address --->