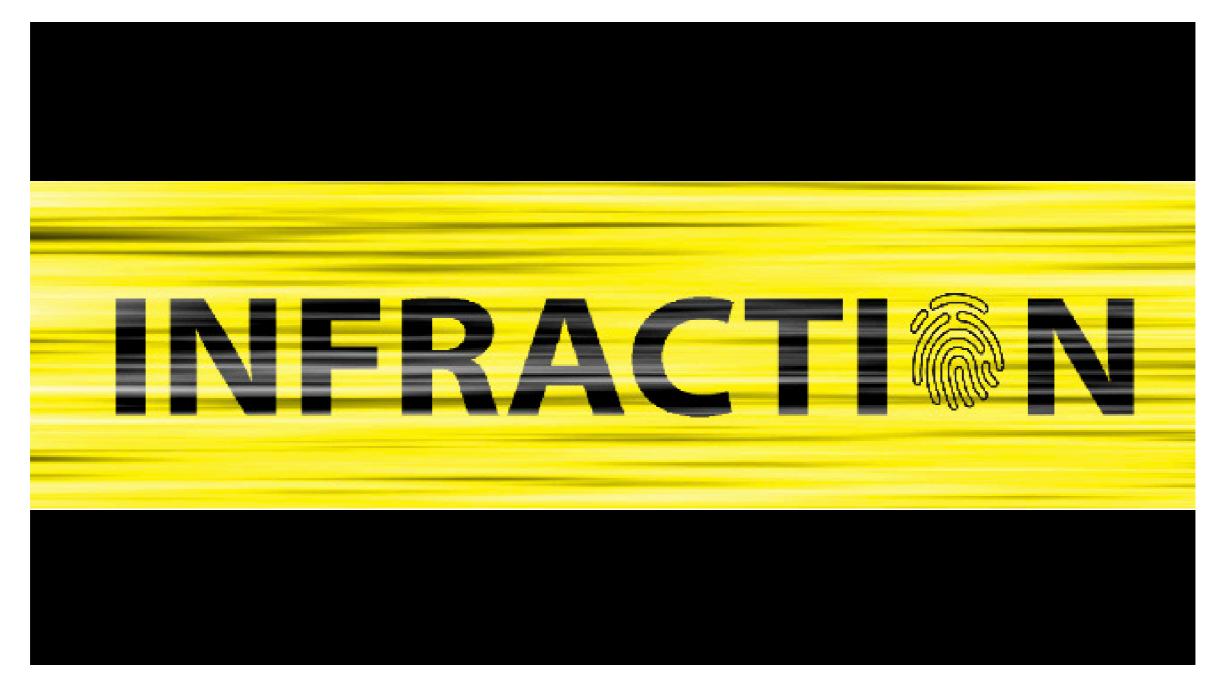

# **TV CHANNEL IDENTS**

For my TV Channel Idents I chose to create a crime documentary called "Infraction". At first, I used a mind-map to brainstorm ideas for my tv channel idents and started to sketch out my ideas. I came up with 4 idents that all have seperate elements of crime and mystery. I wanted to create a crime documentary as not only is it one of my interests but I did my resarch on crime documentary channel idents and the ones that have previously been designed actually dont include many elements of crime, just typography. Therefore, I wanted to keep my idents still relatively simple but have a more obvious theme.

For my idents, I used both Photoshop and Illustrator to create my designs and also used Pexel for my free images. When creating my indents, I used techniques we had previously learnt but also researched and practised using new skills to create my designs. Furthermore, I vector-traced a fingerprint for the "O" in "Infraction" to create unity and harmony within my designs.

Size: 1920 x 1080 Format: TIFF Resoultion: 300 DPI Colour mode: RGB

Size: 1920 x 1080 Format: TIFF Resoultion: 300 DPI Colour mode: RGB

https://images.app.goo.gl/VhgeLMgL6242u4vn7

Size: 1920 x 1080 Format: TIFF Resoultion: 300 DPI Colour mode: RGB