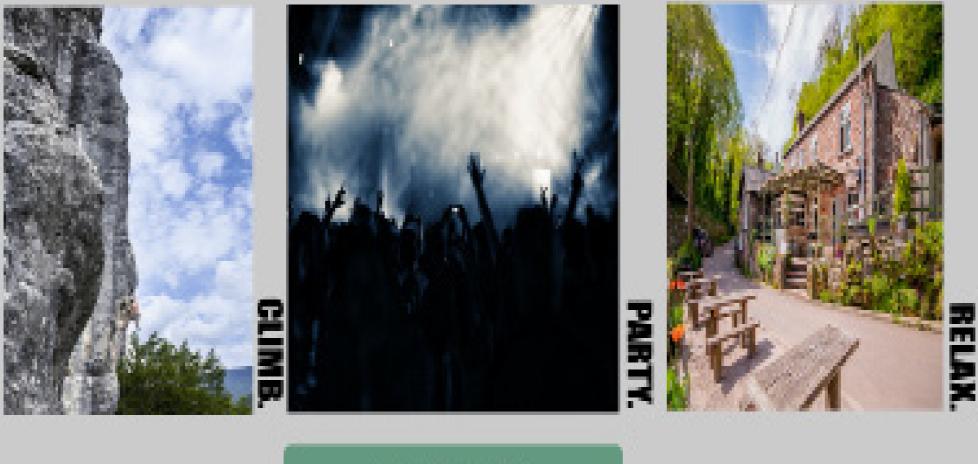

# MULTIFORMAT CAMPAIGN

For my multiformat campaign we wre tasked to come up with a festival in a city and deisgn posters, web banners, a website, tickets and some merchandise designs. For my festival, I found chose Wye Valley in the UK and have created a rock climbing festival. Moreover, I wanted to create a rock climbing sports festival as most festivals are usually music or food festivals so I wanted to create a different, more unique experience for keen climbers.

I created a variety of multiformat designs including: posters, two types of web banners, 3 different types of tickets, a range of merchandise and a website using Illustrator. I also created my own logo "MNT" using the pen tool to create my own font and vector-traced the climber to add to the logo. For my designs, I sourced free images from Pexel and Adobe stock.

### "climb poster"

Size: 2480 x 3508 pixels Format: TIFF Resoultion: 300 DPI Colour mode: CMYK

Size: 2480 x 3508 pixels Format: TIFF Resoultion: 300 DPI Colour mode: CMYK

https://www.pexels.com/photo/flaming-woods-3012055/

### "party poster"

Size: 2480 x 3508 pixels Format: TIFF Resoultion: 300 DPI Colour mode: CMYK

https://www.pexels.com/photo/people-at-concert-1105666/

https://images.app.goo.gl/nHLJxycvKjS32qyM7

Size: 300 x 600 pixels Format: JPEG Quality: 10 high Resolution: 300 DPI Compression: Lossy Colour Mode: CMYK