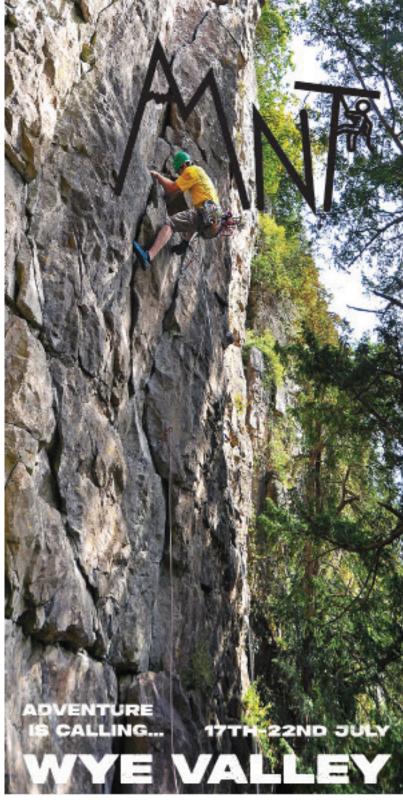

### "climb poster"

Size: 2480 x 3508 pixels Format: TIFF Resoultion: 300 DPI Colour mode: CMYK

Size: 2480 x 3508 pixels Format: TIFF Resoultion: 300 DPI Colour mode: CMYK

https://www.pexels.com/photo/flaming-woods-3012055/