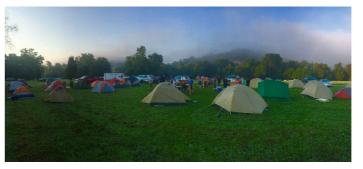

#### "web banner"

Size: 970 x 250 pixels Format: JPEG Quality: 10 high Resolution: 300 DPI Compression: Lossy Colour Mode: CMYK

https://www.pexels.com/photo/tents-surrounded-by-trees-1309584/