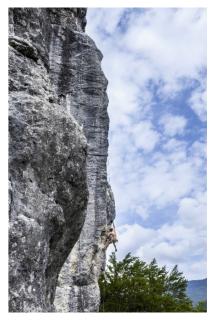

### "climb poster"

Size: 2480 x 3508 pixels Format: TIFF Resoultion: 300 DPI Colour mode: CMYK

Size: 2480 x 3508 pixels Format: TIFF Resoultion: 300 DPI Colour mode: CMYK

https://www.pexels.com/photo/flaming-woods-3012055/

https://images.app.goo.gl/GT58tqGSUzWxP46L8

https://www.freepik.com/free-photo/breathtakingshot-young-male-climbing-high-rock-champfromier-france\_17244560.htm#query=wye%20 valley%20climbing&position=9&from\_view=search&track=ais&uuid=e3cb6554-1a2d-4db1-93e8-2aa4b308288a