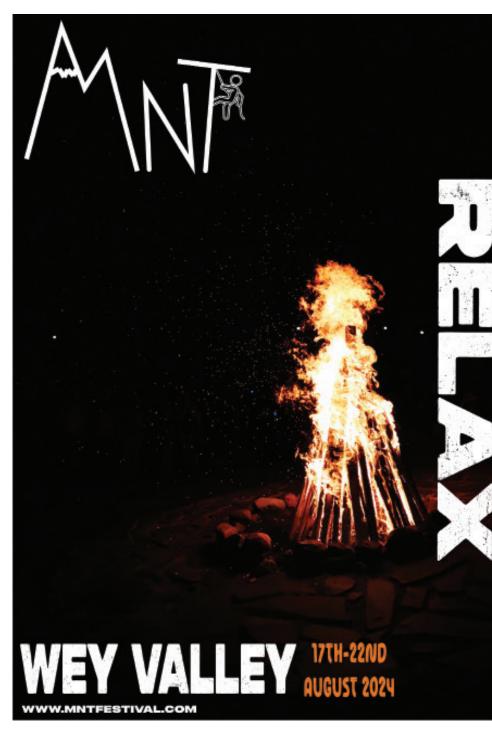

# MULTIFORMAT CAMPAIGN

For my multiformat campaign we wre tasked to come up with a festival in a city and deisgn posters, web banners, a website, tickets and some merchandise designs. For my festival, I found chose Wye Valley in the UK and have created a rock climbing festival. Moreover, I wanted to create a rock climbing sports festival as most festivals are usually music or food festivals so I wanted to create a different, more unique experience for keen climbers.

I created a variety of multiformat designs including: posters, two types of web banners, 3 different types of tickets, a range of merchandise and a website using Illustrator. I also created my own logo "MNT" using the pen tool to create my own font and vector-traced the climber to add to the logo. For my designs, I sourced free images from Pexel and Adobe stock.