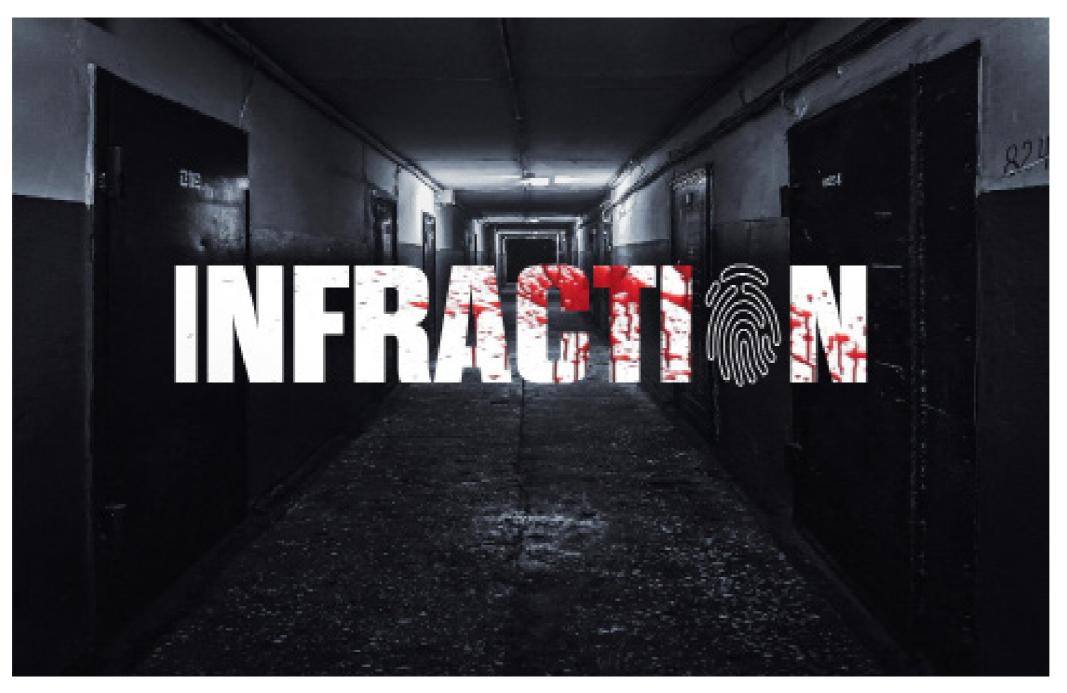

# **TV CHANNEL IDENTS**

For my TV Channel Idents I chose to create a crime documentary called "Infraction". At first, I used a mind-map to brainstorm ideas for my tv channel idents and started to sketch out my ideas. I came up with 4 idents that all have seperate elements of crime and mystery. I wanted to create a crime documentary as not only is it one of my interests but I did my resarch on crime documentary channel idents and the ones that have previously been designed actually dont include many elements of crime, just typography. Therefore, I wanted to keep my idents still relatively simple but have a more obvious theme.

For my idents, I used both Photoshop and Illustrator to create my designs and also used Pexel for my free images. When creating my indents, I used techniques we had previously learnt but also researched and practised using new skills to create my designs. Furthermore, I vector-traced a fingerprint for the "O" in "Infraction" to create unity and harmony within my designs.

Size: 1920 x 1080 Format: TIFF Resoultion: 300 DPI Colour mode: RGB

Size: 1920 x 1080 Format: TIFF Resoultion: 300 DPI Colour mode: RGB

https://images.app.goo.gl/VhgeLMgL6242u4vn7

Size: 1920 x 1080 Format: TIFF Resoultion: 300 DPI Colour mode: RGB