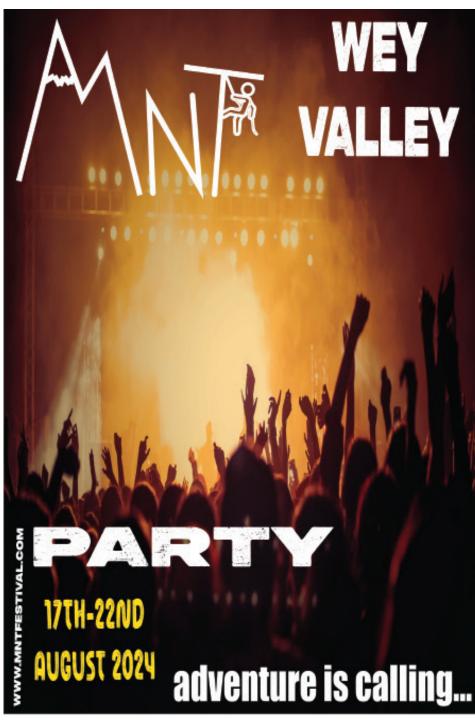

### "party poster"

Size: 2480 x 3508 pixels Format: TIFF Resoultion: 300 DPI Colour mode: CMYK

https://www.pexels.com/photo/people-at-concert-1105666/

https://images.app.goo.gl/nHLJxycvKjS32qyM7

Size: 300 x 600 pixels Format: JPEG Quality: 10 high Resolution: 300 DPI Compression: Lossy Colour Mode: CMYK

https://www.pexels.com/photo/people-raising-theirhands-2078071/

WYE VALLEY