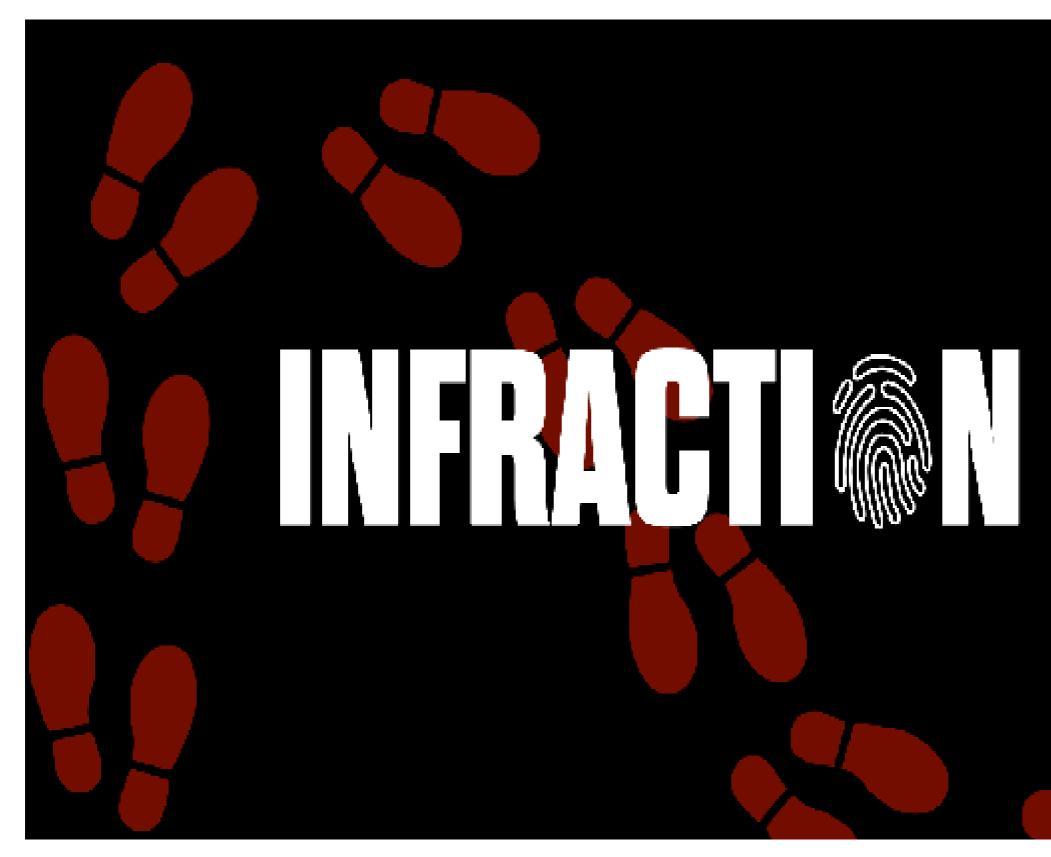

# **TV CHANNEL IDENTS**

For my TV Channel Idents I chose to create a crime documentary called "Infraction". At first, I used a mind-map to brainstorm ideas for my tv channel idents and started to sketch out my ideas. I came up with 4 idents that all have seperate elements of crime and mystery. I wanted to create a crime documentary as not only is it one of my interests but I did my resarch on crime documentary channel idents and the ones that have previously been designed actually dont include many elements of crime, just typography. Therefore, I wanted to keep my idents still relatively simple but have a more obvious theme.

For my idents, I used both Photoshop and Illustrator to create my designs and also used Pexel for my free images. When creating my indents, I used techniques we had previously learnt but also researched and practised using new skills to create my designs. Furthermore, I vector-traced a fingerprint for the "O" in "Infraction" to create unity and harmony within my designs.

Size: 1920 x 1080 Format: TIFF Resoultion: 300 DPI Colour mode: RGB

Size: 1920 x 1080 Format: TIFF Resoultion: 300 DPI Colour mode: RGB

https://images.app.goo.gl/VhgeLMgL6242u4vn7

Size: 1920 x 1080 Format: TIFF Resoultion: 300 DPI Colour mode: RGB