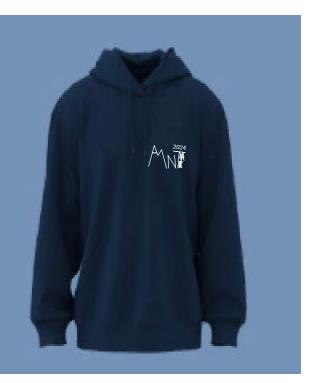

I created a variety of multiformat designs including: posters, two types of web banners, 3 different types of tickets, a range of merchandise and a website using Illustrator. I also created my own logo "MNT" using the pen tool to create my own font and vector-traced the climber to add to the logo. For my designs, I sourced free images from Pexel and Adobe stock.

### "Merchandise"

https://www.freepik.com/free-photo/white-t-shirts-with-copy-space-gray-background\_15667327.htm#query=t%20shirt%20mockup&position=0&from\_view=keyword&track=ais&uuid=4b0a5096-5c3b-486e-81f3-a4bf079a7d66