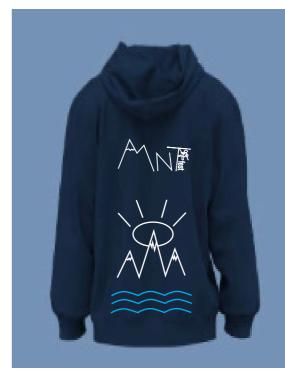

### "Merchandise"

https://www.freepik.com/free-photo/white-t-shirts-with-copy-space-gray-background\_15667327.htm#query=t%20shirt%20mockup&position=0&from\_view=keyword&track=ais&uuid=4b0a5096-5c3b-486e-81f3-a4bf079a7d66