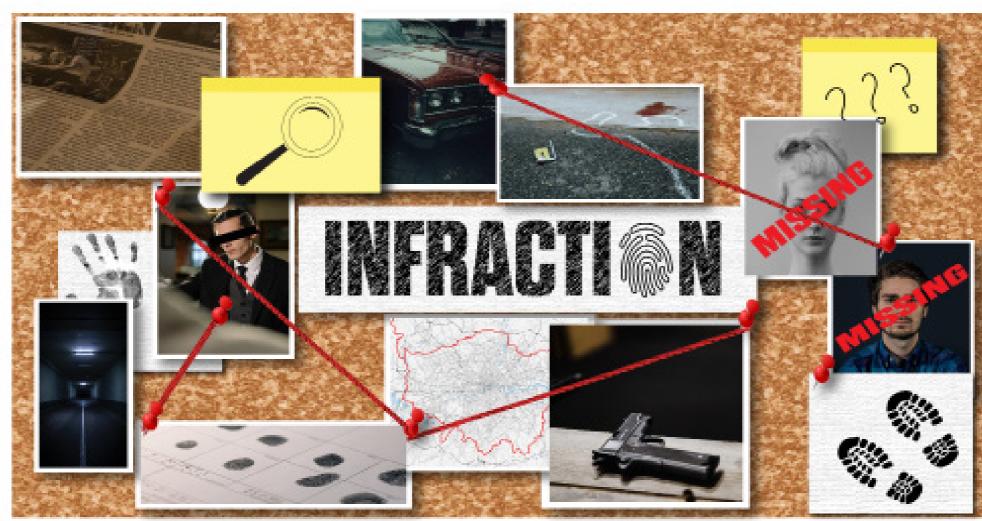

# **TV CHANNEL IDENTS**

For my TV Channel Idents I chose to create a crime documentary called "Infraction". At first, I used a mind-map to brainstorm ideas for my tv channel idents and started to sketch out my ideas. I came up with 4 idents that all have seperate elements of crime and mystery. I wanted to create a crime documentary as not only is it one of my interests but I did my resarch on crime documentary channel idents and the ones that have previously been designed actually dont include many elements of crime, just typography. Therefore, I wanted to keep my idents still relatively simple but have a more obvious theme.

For my idents, I used both Photoshop and Illustrator to create my designs and also used Pexel for my free images. When creating my indents, I used techniques we had previously learnt but also researched and practised using new skills to create my designs. Furthermore, I vector-traced a fingerprint for the "O" in "Infraction" to create unity and harmony within my designs.

Size: 1920 x 1080 Format: TIFF **Resoultion: 300 DPI** Colour mode: RGB

https://www.pexels.com/photo/close-up-photo-of-fingerpints-on-paper-8382611/

https://stock.adobe.com/uk/images/greater-london-road-and-administrative-map/75177786?prev\_ url=detail