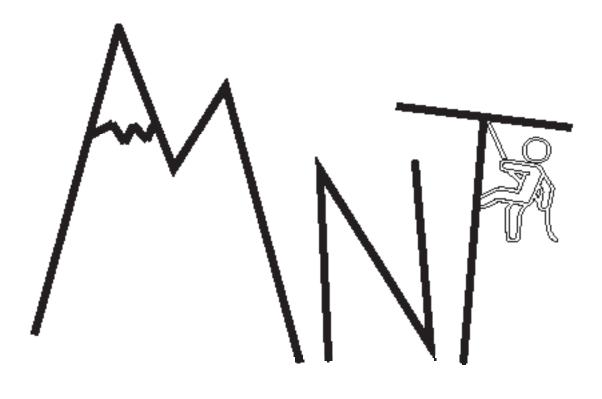

I created a variety of multiformat designs including: posters, two types of web banners, 3 different types of tickets, a range of merchandise and a website using Illustrator. I also created my own logo "MNT" using the pen tool to create my own font and vector-traced the climber to add to the logo. For my designs, I sourced free images from Pexel and Adobe stock.