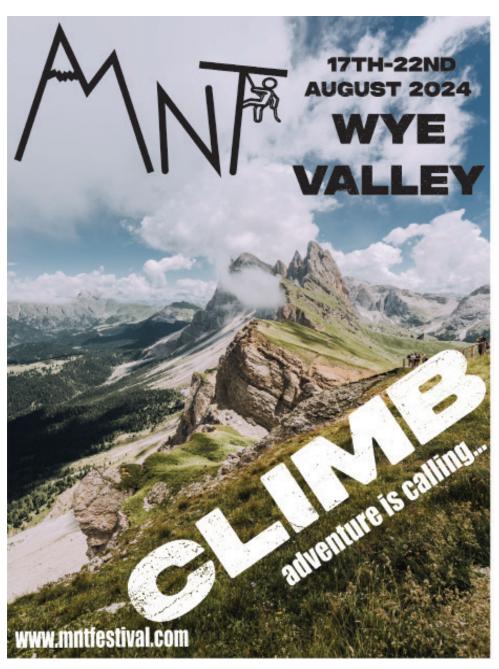

# MULTIFORMAT CAMPAIGN

For my multiformat campaign we wre tasked to come up with a festival in a city and deisgn posters, web banners, a website, tickets and some merchandise designs. For my festival, I found chose Wye Valley in the UK and have created a rock climbing festival. Moreover, I wanted to create a rock climbing sports festival as most festivals are usually music or food festivals so I wanted to create a different, more unique experience for keen climbers.

I created a variety of multiformat designs including: posters, two types of web banners, 3 different types of tickets, a range of merchandise and a website using Illustrator. I also created my own logo "MNT" using the pen tool to create my own font and vector-traced the climber to add to the logo. For my designs, I sourced free images from Pexel and Adobe stock.

### "climb poster"

Size: 2480 x 3508 pixels Format: TIFF Resoultion: 300 DPI Colour mode: CMYK

Size: 2480 x 3508 pixels Format: TIFF Resoultion: 300 DPI Colour mode: CMYK

https://www.pexels.com/photo/flaming-woods-3012055/