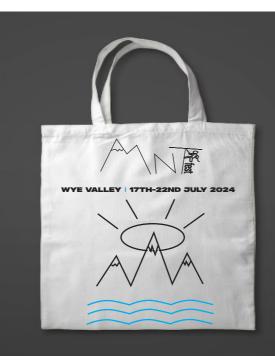

https://images.app.goo.gl/JH3EncHVNYLsV9rG9

https://www.freepik.com/free-photo/ white-tote-bag-isolated\_13237340. htm#query=tote%20bag%20mockup&position=0&from\_view=search&track=ais&uuid=65ce1a10-d36d-4df1-a280-021a629ce977