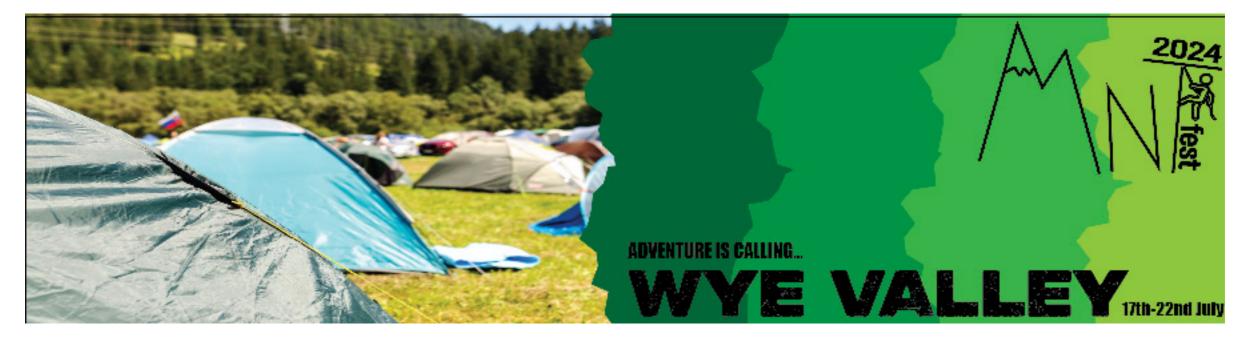

#### "web banner"

Size: 970 x 250 pixels Format: JPEG Quality: 10 high Resolution: 300 DPI Compression: Lossy Colour Mode: CMYK

https://www.pexels.com/photo/tents-surrounded-by-trees-1309584/