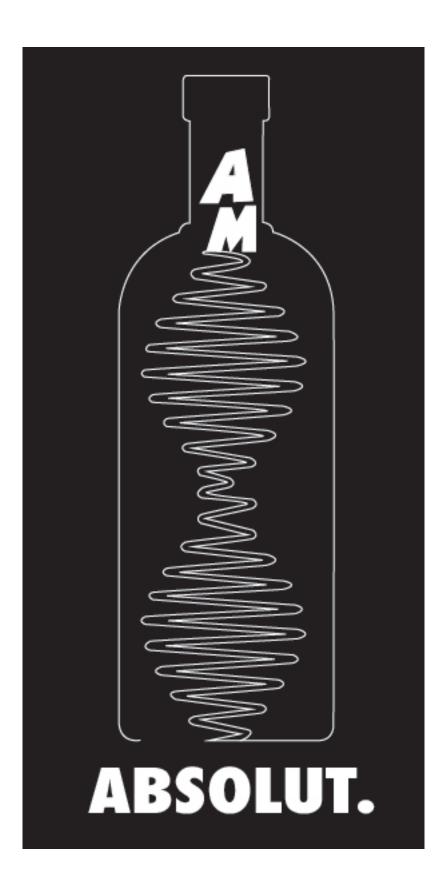

# **ABSOLUT BANDS**

For this assignment, we were tasked with creating a variety of web banners in collaboration with Absolut Vodka. When doing my research, I discovered that they had done many collaborations with various different companies, artists, music and fashion etc.

I chose to create my web banners around 3 different bands, using their iconic albums to base my designs on. I vector traced all of my designs and used the bands iconic symbols to create my own variations of the Absolut web banners. Moreover, I used the Absolut vodka vector graphic we were provided and vector traced in Photoshop.

Size: 300 x 600 pixels Format: JPEG Quality: 7 high Resolution: 72DPI Compression: Lossy Colour Mode: CMYK

Size: 300 x 600 pixels Format: JPEG Quality: 7 high Resolution: 72DPI Compression: Lossy Colour Mode: CMYK