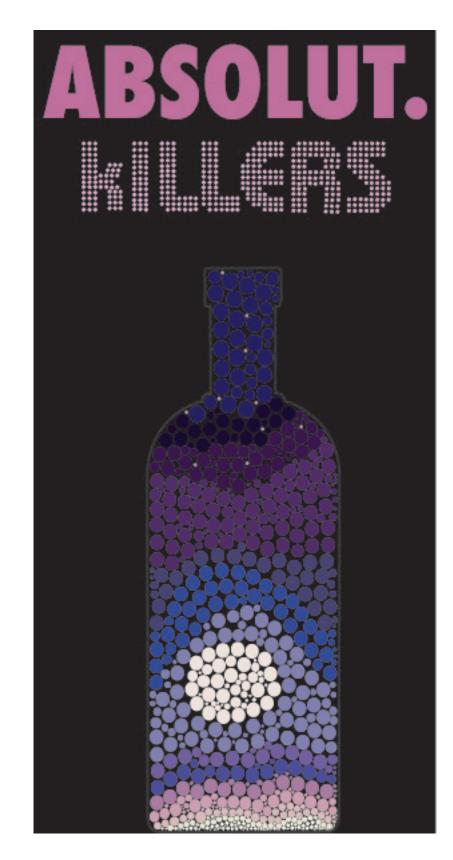

# **ABSOLUT BANDS**

For this assignment, we were tasked with creating a variety of web banners in collaboration with Absolut Vodka. When doing my research, I discovered that they had done many collaborations with various different companies, artists, music and fashion etc.

I chose to create my web banners around 3 different bands, using their iconic albums to base my designs on. I vector traced all of my designs and used the bands iconic symbols to create my own variations of the Absolut web banners. Moreover, I used the Absolut vodka vector graphic we were provided and vector traced in Photoshop.