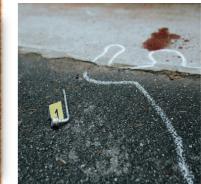

# **TV CHANNEL IDENTS**

For my TV Channel Idents I chose to create a crime documentary called "Infraction". At first, I used a mind-map to brainstorm ideas for my tv channel idents and started to sketch out my ideas. I came up with 4 idents that all have seperate elements of crime and mystery. I wanted to create a crime documentary as not only is it one of my interests but I did my resarch on crime documentary channel idents and the ones that have previously been designed actually dont include many elements of crime, just typography. Therefore, I wanted to keep my idents still relatively simple but have a more obvious theme.

For my idents, I used both Photoshop and Illustrator to create my designs and also used Pexel for my free images. When creating my indents, I used techniques we had previously learnt but also researched and practised using new skills to create my designs. Furthermore, I vector-traced a fingerprint for the "O" in "Infraction" to create unity and harmony within my designs.

Size: 1920 x 1080 Format: TIFF **Resoultion: 300 DPI** Colour mode: RGB

https://www.pexels.com/photo/close-up-photo-of-fingerpints-on-paper-8382611/

https://stock.adobe.com/uk/images/greater-london-road-and-administrative-map/75177786?prev\_ url=detail