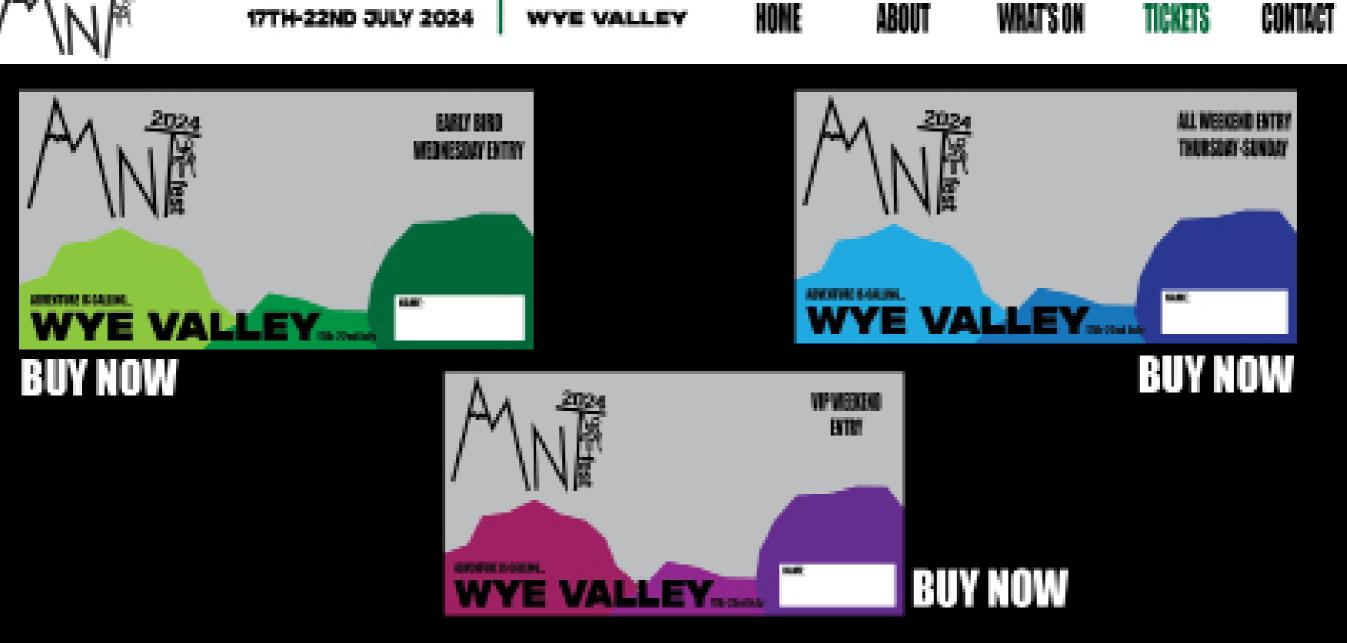

DPI Colour mode: RGB









https://www.pexels.com/photo/coniferous-forest-in-valley-19276747/



WYE VALLEY

HOME

ABOUT

WHAT'S ON

TICKETS





subscribe: add your email and recieve updates

email address --->

Size: 1920 x 1080 Format: TIFF **Resolution: 72 DPI** Colour mode: RGB



contact: business; info@mntlest.co.uk general: enquire@mntlest.co.uk socials 00000



https://www.pexels.com/photo/photo-ofman-rock-climbing-2847362/

#### CONTACT





https://www.pexels.com/photo/green-treesabove-mountain-and-falls-during-daytime-70219/



https://www.pexels.com/photo/person-in-orange-shirt-holding-aluminum-rectangular-container-104884/



https://www.pexels.com/photo/group-ofpeople-watching-concert-1120162/

https://www.pexels.com/photo/tentson-green-grass-field-near-mountain-116104/





Size: 1920 x 1080 Format: TIFF **Resolution: 72 DPI** Colour mode: RGB subscribe: add your email and recieve updates

email address --->

contact: business: info@mntfest.co.uk general: enquire@mntlest.co.uk