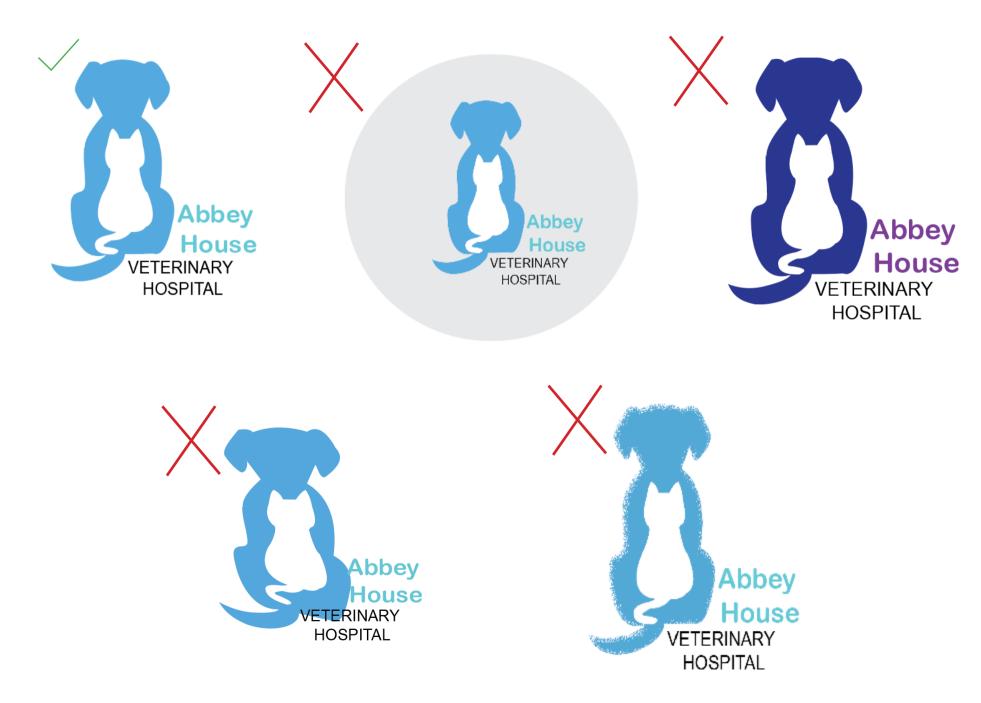

## LOGO USAGE

## COLOUR

The logo uses two shades of blue within the logo and also uses black and white to create the silhouette of the cat and the typography within the logo. These colours should not be changed and no variations are allowed.