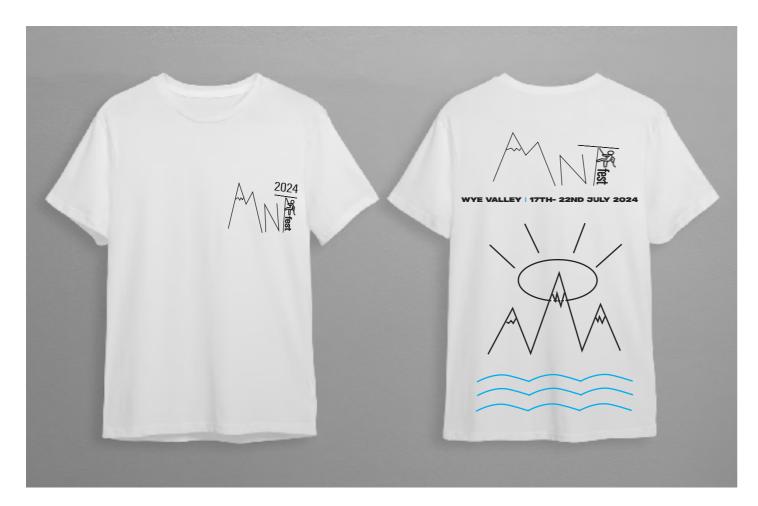

### "Merchandise"

https://www.freepik.com/free-photo/white-t-shirts-with-copy-space-gray-background\_15667327.htm#query=t%20shirt%20mockup&position=0&from\_view=keyword&track=ais&uuid=4b0a5096-5c3b-486e-81f3-a4bf079a7d66