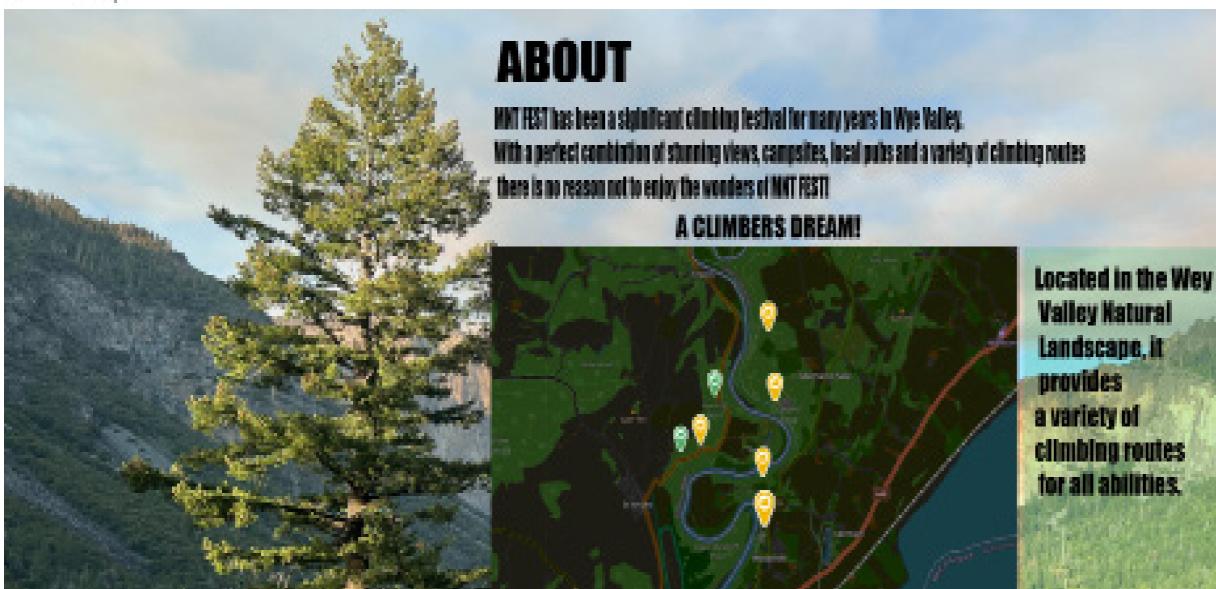

# MULTIFORMAT CAMPAIGN

For my multiformat campaign we wre tasked to come up with a festival in a city and deisgn posters, web banners, a website, tickets and some merchandise designs. For my festival, I found chose Wye Valley in the UK and have created a rock climbing festival. Moreover, I wanted to create a rock climbing sports festival as most festivals are usually music or food festivals so I wanted to create a different, more unique experience for keen climbers.

I created a variety of multiformat designs including: posters, two types of web banners, 3 different types of tickets, a range of merchandise and a website using Illustrator. I also created my own logo "MNT" using the pen tool to create my own font and vector-traced the climber to add to the logo. For my designs, I sourced free images from Pexel and Adobe stock.